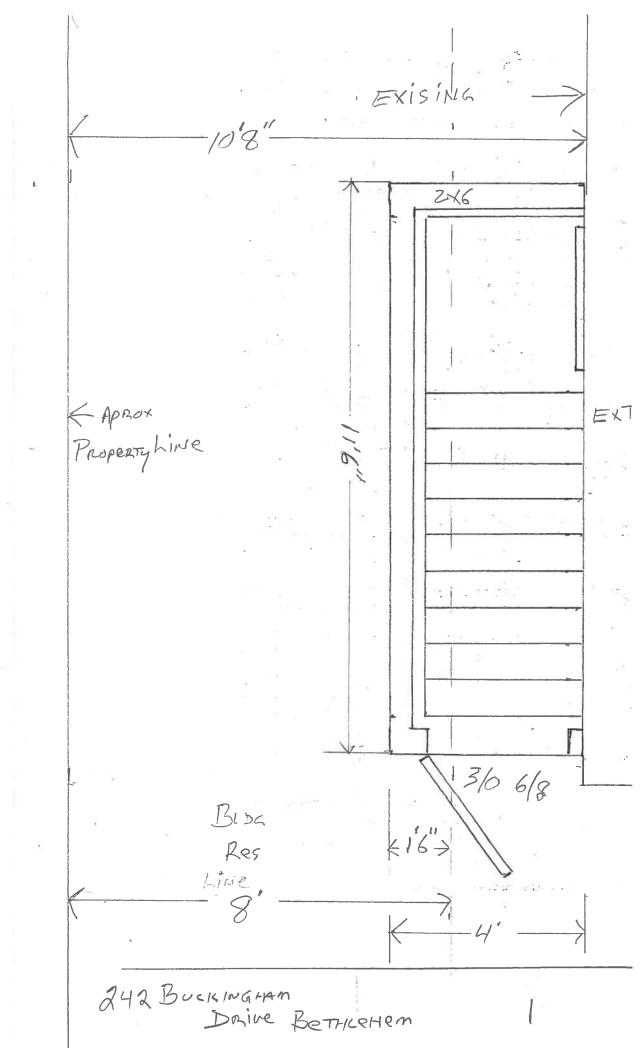

| Section of Code | Dimension Required by Code | Dimension Proposed by Applicant | Variance<br>Sought |
|-----------------|----------------------------|---------------------------------|--------------------|
| 130601A         | 8'                         | 6'6"                            | 1.5'               |
|                 |                            |                                 |                    |