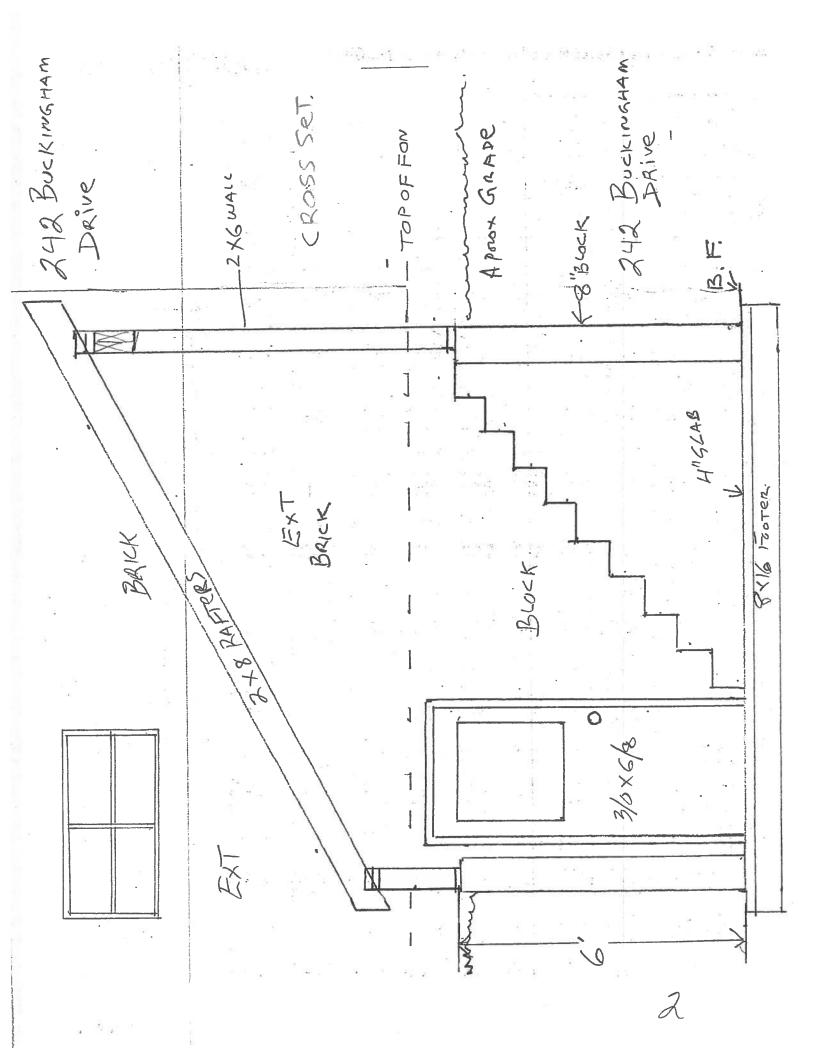

| Section of Code | Dimension Required by Code | Dimension Proposed by Applicant | Variance<br>Sought |
|-----------------|----------------------------|---------------------------------|--------------------|
| 130601A         | 8'                         | 6'6"                            | 1.5'               |
|                 |                            |                                 |                    |

## FRONT ELV

New BASEMENT ENTRANCE

242 BuckinGHAM Prive

TOP OV FON SIDING

342 BUCKINGHAM DRIVE LEFT SIDE FLV.